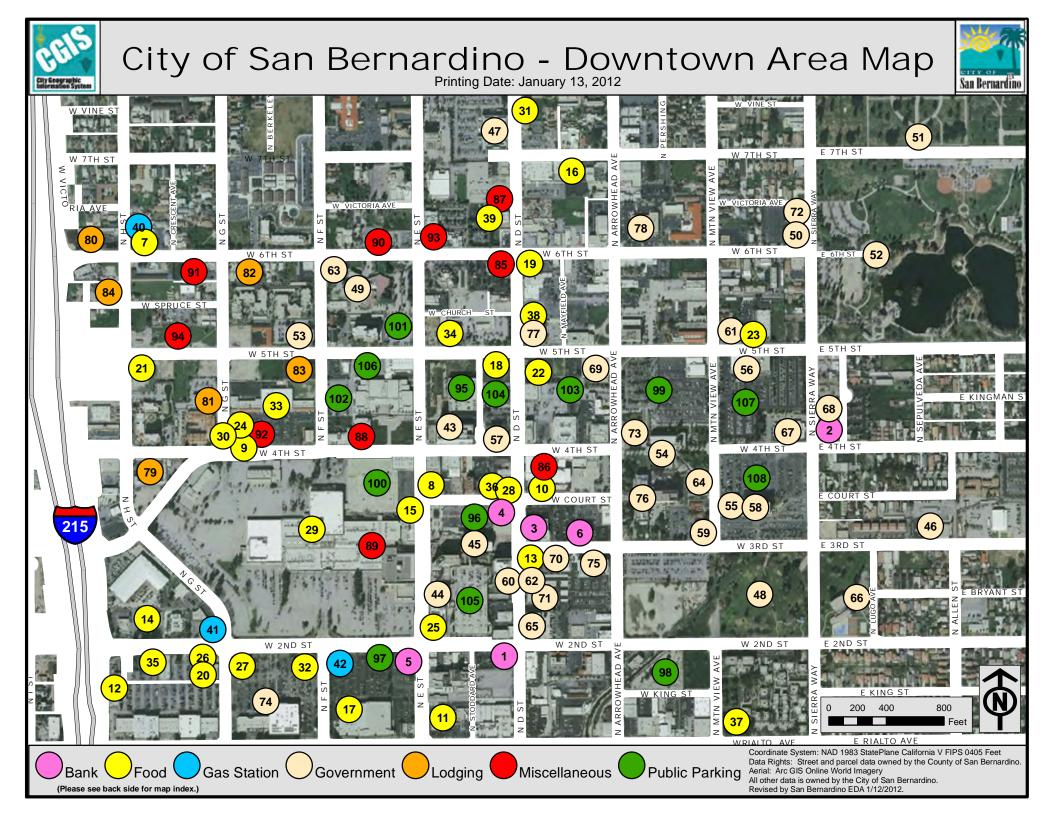

## **City of San Bernardino - Points of Interest Index**

| City of San Bernardino - Points of Interest Index |          |                                                                                |                                                      |                                       |                                                                                            |
|---------------------------------------------------|----------|--------------------------------------------------------------------------------|------------------------------------------------------|---------------------------------------|--------------------------------------------------------------------------------------------|
| ID Address                                        |          | Name                                                                           | ID                                                   | Address                               | Name                                                                                       |
| Banks & Credit Unions                             |          |                                                                                | Government Buildings (Federal, State, County & City) |                                       |                                                                                            |
| 1 401 W 2nd St                                    | t        | 1st Valley Credit Union                                                        | 55                                                   | 351 N Mountain View Ave               | County Health Department                                                                   |
| 2 421 N Sierra V                                  | Way      | Arrowhead Credit Union                                                         | 56                                                   | 157 W 5th St; 175 W 5th St            | County Human Resources; County Probation                                                   |
| 3 303 N D St                                      |          | Bank Of America                                                                | 57                                                   | 402 N D St                            | County Law Library                                                                         |
| 4 330 N D St                                      |          | Chase Bank                                                                     | 58                                                   | 172 W 3rd St                          | County Tax Assessors Office                                                                |
| 5 505 W 2nd St                                    | t        | Union Bank                                                                     | 59                                                   | 316 N Mountain View Ave               | District Attorney                                                                          |
| 6 334 W 3rd St                                    |          | Wells Fargo Bank                                                               | 60                                                   | 290 N D St                            | IRS, U S Probation, County Of San Bernardino Dept of Development & Housing (Vanir Tower)   |
|                                                   |          | Restaurants & Grocery Stores                                                   | 61                                                   | 150 W 5th St                          | Juvenile Probation                                                                         |
| 7 605 N H St                                      |          | Achamak Trading Inc                                                            | 62                                                   | 293 N D St                            | Mexican Consulate                                                                          |
| 8 363 N E St                                      |          | Asia Food                                                                      | 63                                                   | 565 N F St                            | Pioneer City Park                                                                          |
| 9 692 W 4th St                                    |          | BBQ Fresh Burger                                                               | 64                                                   | 364 N Mountain View Ave               | Public Defender                                                                            |
| 10 370 W Court 9                                  | St       | Biejing Express, CJ's Burgers & Sandwiches, Cafecina, Eddy's Pizza & Italian   | 65                                                   | 250 N D St, 2nd Floor                 | Public Defender                                                                            |
| 11 123 N E St                                     |          | Burger Express                                                                 | 66                                                   |                                       | Rudy C. Hernandez Community Center                                                         |
| 12 815 W 2nd St                                   | t Ste K  | China Hut                                                                      | 67                                                   |                                       | San Bernardino County Library Admin                                                        |
| 13 293 N D St Ste                                 |          | D Street Snack Bar                                                             | 68                                                   |                                       | San Bernardino Public Employees Association                                                |
| 14 770 W 2nd St                                   |          | Del Taco                                                                       | 69                                                   |                                       | State Department Of Corrections Parole And Community Services                              |
| 15 322 N E St                                     |          | Delight Donuts N Ice Cream                                                     | -                                                    | 371 W Third St                        | State Disability - EDD                                                                     |
| 16 343 W 7th St                                   |          | El Palacio                                                                     | 71                                                   |                                       | State Franchise Tax Board                                                                  |
| 17 555 W 2nd St                                   |          | Food-4-Less                                                                    | -                                                    |                                       | State Unemployment Office - EDD                                                            |
| 18 415 W 5th St                                   |          | Franky's Donuts & Deli                                                         | 73                                                   | · · ·                                 | Superior Court Appeals Division & County Probation                                         |
| 19 591 N D St                                     |          | Gorditas Y Quezadillas Neza                                                    | 74                                                   |                                       | Superior Court Child Support Division                                                      |
| 20 707a W 2nd S                                   | St       | Honey Baked Ham                                                                | 75                                                   |                                       | Superior Court Civil Division                                                              |
| 21 190 N H St                                     |          | In-N-Out Burger #26                                                            | _                                                    |                                       | Superior Court San Bernardino District (Criminal, Family Law, Traffice & Probate Division) |
| 22 495 N D St                                     |          | Jack In The Box #194                                                           | 77                                                   |                                       | U S Post Office                                                                            |
| 23 180 W 5th St                                   |          | Jesant Juice Store                                                             | 78                                                   |                                       | U S Social Security Office of Hearing & Appeals                                            |
| 24 690c W 4th St                                  |          | Louisiana Famous Fried Chicken                                                 |                                                      |                                       | Hotel                                                                                      |
| 25 201 N E St Ste                                 |          | Mardi Gras                                                                     | 79                                                   | 395 N H St                            | Americas Best Value Inn & Suites                                                           |
| 26 707 W 2nd St                                   |          | Mariachi Tacos                                                                 |                                                      | 606 N H St                            | Country Inn                                                                                |
| 27 699 W 2nd St                                   |          | McDonald's                                                                     | 81                                                   |                                       | Econolodge                                                                                 |
| 28 350 N D St                                     |          | Molly's Cafe                                                                   | 82                                                   |                                       | Economy Inn                                                                                |
| 29 256 Carousel                                   | l Mall   | Mr You Chinese Food                                                            | 83                                                   |                                       | Rodeway Inn                                                                                |
| 30 696b W 4th St                                  |          | Mr. Lee's Chinese Food                                                         | 84                                                   | 570 N H St                            | Sunshine Motel                                                                             |
| 31 747 N D St                                     | ~        | Shop-Rite #3 Market                                                            |                                                      |                                       | Miscellaneous                                                                              |
| 32 601 W 2nd St                                   |          | Starbucks                                                                      | 85                                                   | 590 N D St                            | AAA Auto Club                                                                              |
| 33 648 W 4th St                                   |          | Stater Bros                                                                    | _                                                    | 399 N D St                            | American Sports University                                                                 |
| 34 466 W 5th St                                   |          | Subway Sandwiches                                                              | _                                                    | 646 N D St                            | Arrowhead United Way                                                                       |
| 35 797 W 2nd St                                   |          | Taco Bell, Pizza Hut                                                           |                                                      | 562 W 4th St                          | California Theatre Of Performing Arts                                                      |
| 36 424 W Court S                                  |          | The Kitchen Of The Flavor Restaurant                                           |                                                      | Carousel Mall                         | Carousel Mall                                                                              |
| 37 180 W Rialto                                   |          | The Mini Mart                                                                  |                                                      | 546 W 6th St                          | Chamber Of Commerce                                                                        |
| 38 541 N D St                                     |          | Yum Yum Restaurant                                                             |                                                      | 596 N G St                            | Greyhound Bus Station                                                                      |
| 39 642 N D St                                     |          | Nena's Mexican Restaurant                                                      |                                                      | 696 W 4th St Ste A                    | Money Mart                                                                                 |
| 35 042 10 51                                      |          | Gas Stations                                                                   |                                                      | 601 N E St                            | Rov C Hill Education Center                                                                |
| 40 605 N H St                                     |          | Achamak Trading Inc                                                            |                                                      | 746 W 5th St                          | Salvation Army                                                                             |
| 40 005 N H St<br>41 2nd St & G St                 |          | Acto (Versay, Inc)                                                             |                                                      | nonotiot                              | Public Parking Lots                                                                        |
| 42 187 N F St                                     | ι        | Chevron (G & M Oil #67)                                                        | 95                                                   | Behind 464 W 4th St                   | Cal Trans Parking Structure (635 Spaces after 5:30 pm M-F)                                 |
| 12 10/11/30                                       | Gove     | rnment Buildings (Federal, State, County & City)                               |                                                      | Court St Next to Chase Bank           | Court Street Square Lot (80 Spaces)                                                        |
| 43 464 W 4th St                                   |          | Caltrans - Rosa Parks Memorial Building                                        |                                                      | 555 W 2nd St                          | Parking Parking (Food 4 Less)                                                              |
| 44 201 N E St                                     | •        | City Economic Development Agency, US Congressman Joe Baca                      | _                                                    | 211 W 2nd St                          | Public Parking for Superior Court & Jurors                                                 |
| 45 300 N D St                                     |          | City Hall                                                                      |                                                      | W 5th St between Arrowhead & Mtn View | Public Parking                                                                             |
| 46 200 E 3rd St                                   |          | City Main Fire Station                                                         | _                                                    | W 4th St                              | Public Parking (1134 Spaces Designated Area)                                               |
| 47 710 N D St                                     |          | City Main Police Department                                                    |                                                      | 512 5th St                            | Public Parking (1154 spaces Designated Area)<br>Public Parking (120 Spaces after 5:30 pm)  |
| 47 710 N D St<br>48 2nd St & Sier                 | rra May  | City Meadowbrook Park                                                          |                                                      | 512 Still St                          | Public Parking (120 Spaces)                                                                |
| 49 555 W 6th St                                   |          | City Meadowbrook Park<br>City Norman Feldheym Central Library                  |                                                      | Between 464 & 472 N Arrowhead Ave     |                                                                                            |
|                                                   |          | · · · ·                                                                        |                                                      |                                       | Public Parking (183 Spaces)                                                                |
| 50 600 N Sierra                                   | vvdy     | City One Stop Career Center                                                    | _                                                    | N D St                                | Public Parking (56 Spaces)                                                                 |
| 51 211 E 9th St                                   |          | City Pioneer Memorial Cemetery                                                 |                                                      | W 2nd St                              | Public Parking (581 Spaces Designated Area)                                                |
| 52 460 E 5th St                                   |          | City Seccombe Lake Park                                                        |                                                      | Sth St behind Regal Theatres          | Public Parking (78 Spaces)                                                                 |
| 53 600 W 5th St                                   |          | City Senior Center                                                             | _                                                    | Near County Human Resource            | Public Parking                                                                             |
| 54 385 N Arrowh                                   | nead Ave | County Govt -Supervisors, Bldg Permits, Business License, Environmental Health | 108                                                  | Near County Health & Tax Assessor     | Public Parking                                                                             |