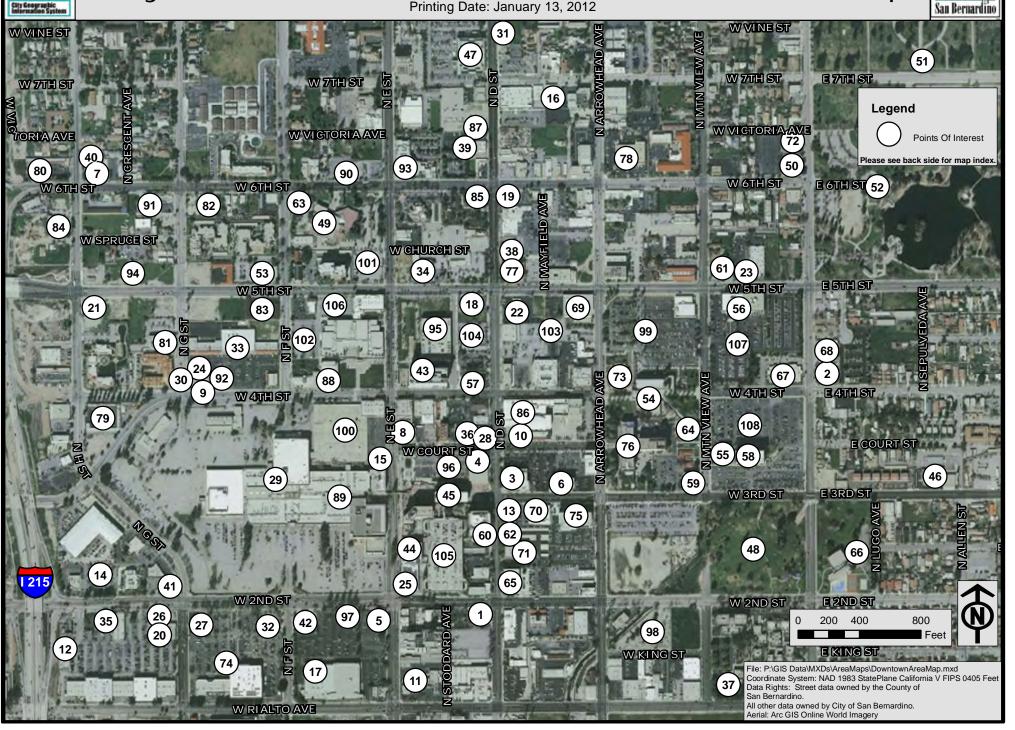

## City of San Bernardino - Downtown Area Map

San Bernardino

## City of San Bernardino - Points of Interest Index

| 15 4 4 4                | N                                                                                    | 1   | la dalara                                            | N                                                                                          |
|-------------------------|--------------------------------------------------------------------------------------|-----|------------------------------------------------------|--------------------------------------------------------------------------------------------|
| ID Address              | Name                                                                                 | וטו | Address                                              | Name                                                                                       |
| Banks & Credit Unions   |                                                                                      |     | Government Buildings (Federal, State, County & City) |                                                                                            |
| 1 401 W 2nd St          | 1st Valley Credit Union                                                              | _   | 351 N Mountain View Ave                              | County Health Department                                                                   |
| 2 421 N Sierra Way      | Arrowhead Credit Union                                                               | 56  | ,                                                    | County Human Resources; County Probation                                                   |
| 3 303 N D St            | Bank Of America                                                                      | 57  |                                                      | County Law Library                                                                         |
| 4 330 N D St            | Chase Bank                                                                           | _   | 172 W 3rd St                                         | County Tax Assessors Office                                                                |
| 5 505 W 2nd St          | Union Bank                                                                           | 59  |                                                      | District Attorney                                                                          |
| 6 334 W 3rd St          | Wells Fargo Bank                                                                     | 60  |                                                      | IRS, US Probation, County Of San Bernardino Dept of Development & Housing (Vanir Tower)    |
| 7 (05 1) (6)            | Restaurants & Grocery Stores                                                         | 61  | 150 W 5th St                                         | Juvenile Probation                                                                         |
| 7 605 N H St            | Achamak Trading Inc                                                                  | 62  |                                                      | Mexican Consulate                                                                          |
| 8 363 N E St            | Asia Food                                                                            | 63  |                                                      | Pioneer City Park                                                                          |
| 9 692 W 4th St          | BBQ Fresh Burger                                                                     | 64  |                                                      | Public Defender                                                                            |
| 10 370 W Court St       | Biejing Express, CJ's Burgers & Sandwiches, Cafecina, Eddy's Pizza & Italian         | 65  | · · · · · · · · · · · · · · · · · · ·                | Public Defender                                                                            |
| 11 123 N E St           | Burger Express                                                                       | _   | 222 N Lugo                                           | Rudy C. Hernandez Community Center                                                         |
| 12 815 W 2nd St Ste K   | China Hut                                                                            | 67  |                                                      | San Bernardino County Library Admin                                                        |
| 13 293 N D St Ste 204   | D Street Snack Bar                                                                   | 68  | ,                                                    | San Bernardino Public Employees Association                                                |
| 14 770 W 2nd St         | Del Taco                                                                             | 69  |                                                      | State Department Of Corrections Parole And Community Services                              |
| 15 322 N E St           | Delight Donuts N Ice Cream                                                           | 70  |                                                      | State Disability - EDD                                                                     |
| 16 343 W 7th St         | El Palacio                                                                           | 71  |                                                      | State Franchise Tax Board                                                                  |
| 17 555 W 2nd St         | Food-4-Less                                                                          | 72  |                                                      | State Unemployment Office - EDD                                                            |
| 18 415 W 5th St         | Franky's Donuts & Deli                                                               | 73  |                                                      | Superior Court Appeals Division & County Probation                                         |
| 19 591 N D St           | Gorditas Y Quezadillas Neza                                                          | 74  |                                                      | Superior Court Child Support Division                                                      |
| 20 707a W 2nd St        | Honey Baked Ham                                                                      | 75  |                                                      | Superior Court Civil Division                                                              |
| 21 190 N H St           | In-N-Out Burger #26                                                                  | 76  |                                                      | Superior Court San Bernardino District (Criminal, Family Law, Traffice & Probate Division) |
| 22 495 N D St           | Jack In The Box #194                                                                 | 77  | 390 W 5th St                                         | U S Post Office                                                                            |
| 23 180 W 5th St         | Jesant Juice Store                                                                   | 78  | 605 N Arrowhead Ave                                  | US Social Security Office of Hearing & Appeals                                             |
| 24 690c W 4th St        | Louisiana Famous Fried Chicken                                                       |     |                                                      | Hotel                                                                                      |
| 25 201 N E St Ste 101   | Mardi Gras                                                                           | 79  | 395 N H St                                           | Americas Best Value Inn & Suites                                                           |
| 26 707 W 2nd St         | Mariachi Tacos                                                                       | 80  | 606 N H St                                           | Country Inn                                                                                |
| 27 699 W 2nd St         | McDonald's                                                                           | 81  | 450 N G St                                           | Econolodge                                                                                 |
| 28 350 N D St           | Molly's Cafe                                                                         | 82  | 685 W 6th St                                         | Economy Inn                                                                                |
| 29 256 Carousel Mall    | Mr You Chinese Food                                                                  | 83  | 607 W 5th St                                         | Rodeway Inn                                                                                |
| 30 696b W 4th St        | Mr. Lee's Chinese Food                                                               | 84  | 570 N H St                                           | Sunshine Motel                                                                             |
| 31 747 N D St           | Shop-Rite #3 Market                                                                  |     |                                                      | Miscellaneous                                                                              |
| 32 601 W 2nd St         | Starbucks                                                                            | 85  | 590 N D St                                           | AAA Auto Club                                                                              |
| 33 648 W 4th St         | Stater Bros                                                                          | 86  | 399 N D St                                           | American Sports University                                                                 |
| 34 466 W 5th St         | Subway Sandwiches                                                                    | 87  | 646 N D St                                           | Arrowhead United Way                                                                       |
| 35 797 W 2nd St         | Taco Bell, Pizza Hut                                                                 | 88  | 562 W 4th St                                         | California Theatre Of Performing Arts                                                      |
| 36 424 W Court St       | The Kitchen Of The Flavor Restaurant                                                 | 89  | Carousel Mall                                        | Carousel Mall                                                                              |
| 37 180 W Rialto Ave     | The Mini Mart                                                                        | 90  | 546 W 6th St                                         | Chamber Of Commerce                                                                        |
| 38 541 N D St           | Yum Yum Restaurant                                                                   | 91  | 596 N G St                                           | Greyhound Bus Station                                                                      |
| 39 642 N D St           | Nena's Mexican Restaurant                                                            | 92  | 696 W 4th St Ste A                                   | Money Mart                                                                                 |
|                         | Gas Stations Gas Stations                                                            | 93  | 1                                                    | Roy C Hill Education Center                                                                |
| 40 605 N H St           | Achamak Trading Inc                                                                  | 94  |                                                      | Salvation Army                                                                             |
| 41 2nd St & G St        | Arco (Versay, Inc)                                                                   |     |                                                      | Public Parking Lots                                                                        |
| 42 187 N F St           | Chevron (G & M Oil #67)                                                              | 95  | Behind 464 W 4th St                                  | Cal Trans Parking Structure (635 Spaces after 5:30 pm M-F)                                 |
|                         | vernment Buildings (Federal, State, County & City)                                   |     | Court St Next to Chase Bank                          | Court Street Square Lot (80 Spaces)                                                        |
| 43 464 W 4th St         | Caltrans - Rosa Parks Memorial Building                                              |     | 555 W 2nd St                                         | Parking Parking (Food 4 Less)                                                              |
| 44 201 N E St           | City Economic Development Agency, US Congressman Joe Baca                            | _   | 211 W 2nd St                                         | Public Parking for Superior Court & Jurors                                                 |
| 45 300 N D St           | City Hall                                                                            | _   | W 5th St between Arrowhead & Mtn View                | Public Parking                                                                             |
| 46 200 E 3rd St         | City Main Fire Station                                                               |     | W 4th St                                             | Public Parking (1134 Spaces Designated Area)                                               |
| 47 710 N D St           | City Main Police Department                                                          |     | 512 5th St                                           | Public Parking (120 Spaces after 5:30 pm)                                                  |
| 48 2nd St & Sierra Way  | City Meadowbrook Park                                                                | _   | 5th St                                               | Public Parking (120 Spaces)                                                                |
| 49 555 W 6th St         | City Norman Feldheym Central Library                                                 | 103 | <u> </u>                                             | Public Parking (183 Spaces)                                                                |
| 50 600 N Sierra Way     | City One Stop Career Center                                                          |     | N D St                                               | Public Parking (56 Spaces)                                                                 |
| 51 211 E 9th St         | City Pioneer Memorial Cemetery                                                       | _   | W 2nd St                                             | Public Parking (581 Spaces Designated Area)                                                |
| 52 460 E 5th St         | City Seccombe Lake Park                                                              |     | 5th St behind Regal Theatres                         | Public Parking (78 Spaces)                                                                 |
| 53 600 W 5th St         | City Senior Center                                                                   | _   | Near County Human Resource                           | Public Parking (70 Spaces)                                                                 |
| 54 385 N Arrowhead Ave  | County Govt -Supervisors, Bldg Permits, Business License, Environmental Healt        | _   | Near County Health & Tax Assessor                    | Public Parking Public Parking                                                              |
| 3-1303 N ALIOWINEAU AVE | Toounty Gove Supervisors, Diug i errints, Dusiness License, Liivitolillielitai fiedi | 100 | Inter County Health & Tax Assessor                   | I avnet arking                                                                             |